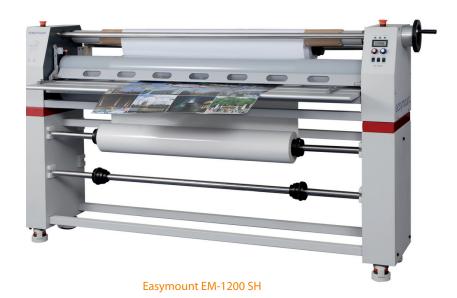

#### **FEATURES**

- · hot & cold mounting and laminating
- solid construction heavy-duty system
- mount & laminate simultaneously
- · single hot adjustable roller
- take up mandrel for release liner paper
- variable speed control
- · large silicon rollers for even pressure
- reverse mechanism and foot pedal
- low maintenance
- · magic eye safety feature

#### **NEW FEATURES**

- 50% faster now up to 3m per minute
- extra mandrels to hold spare rolls of film which saves time when changing rolls
- · adjustable castors for levelling on an uneven floor
- · bigger feed tray to assist prints feeds
- swing out feed tray and safety guard making mounting onto board and loading the film quicker and hassle free
- pressure gauge on rollers, adjustable on machine to give perfect pressure every time



#### **NEW** improved feature!

Recessed sturdy metal mandrel holders - giving you more space to store even larger rolls



| specifications                  | EM-1200 SH          | EM-1400 SH          | EM-1600 SH          |  |
|---------------------------------|---------------------|---------------------|---------------------|--|
| approx laminating speed (m/min) | 3                   | 3                   | 3                   |  |
| maximum width (mm)              | 1200 (47")          | 1400 (55")          | 1600 (62")          |  |
| mounting thickness (mm)         | 25                  | 25                  | 25                  |  |
| roller diameter (mm)            | 110                 | 120                 | 130                 |  |
| warm-up time (mins)             | 10