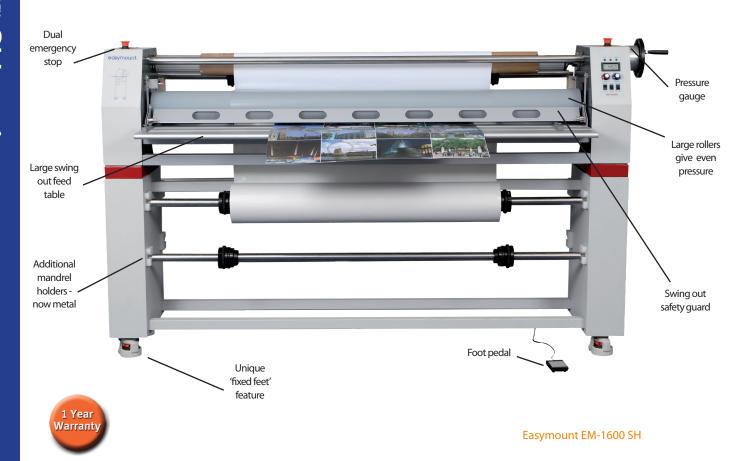

#### **Enhancements**

The range now features additional mandrel holders for storing spare rolls of film, a swing out feed tray for hassle free loading and a pressure gauge on the rollers to give perfect results every time.

#### **FEATURES**

- · hot & cold mounting and laminating
- solid construction heavy-duty system
- mount & laminate simultaneously
- · single hot adjustable roller
- take up mandrel for release liner paper
- variable speed control
- · large silicon rollers for even pressure
- reverse mechanism and foot pedal
- low maintenance
- · magic eye safety feature

#### **NEW FEATURES**

- 50% faster now up to 3m per minute
- extra mandrels to hold spare rolls of film which saves time when changing rolls
- · adjustable castors for levelling on an uneven floor
- · bigger feed tray to assist prints feeds
- swing out feed tray and safety guard making mounting onto board and loading the film quicker and hassle free
- pressure gauge on rollers, adjustable on machine to give perfect pressure every time

#### **NEW** improved feature!

Recessed sturdy metal mandrel holders - giving you more space to store even larger rolls

| specifications                  | EM-1200 SH          | EM-1400 SH          | EM-1600 SH          |  |
|---------------------------------|---------------------|---------------------|---------------------|--|
| approx laminating speed (m/min) | 3                   | 3                   | 3                   |  |
| maximum width (mm)              | 1200 (47")          | 1400 (55")          | 1600 (62")          |  |
| mounting thickness (mm)         | 25                  | 25                  | 25                  |  |
| roller diameter (mm)            | 110                 | 120                 | 130                 |  |
| warm-up time (mins)             | 10                  | 10                  | 10                  |  |
| hot roller heater system        | internal infrared   | internal infrared   | internal infrared   |  |
| laminating temperature (°C)     | 0-60                | 0-60                | 0-60                |  |
| speed/temp control              | dial keypad         | dial keypad         | dial keypad         |  |
| pressure adjustment             | manual (with guide) | manual (with guide) | manual (with guide) |  |
| film core (mm)                  | 75                  | 75                  | 75                  |  |
| power supply AC (V–Hz)          | 220/240–50-60       | 220/240-50-60       | 220/240-50-60       |  |
| power consumption (W)           | 970                 | 1310                | 1500                |  |
| dimensions (mm)                 | 1790 x 648 x 1248   | 1990 x 648 x 1248   | 2190 x 648 x 2157   |  |
| weight (Kg)                     | 178                 | 189                 | 217                 |  |
| warranty (year)                 | 1                   | 1                   | 1                   |  |
|                                 |                     |                     |                     |  |