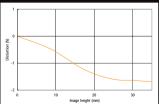

| Angle of View                | 102°                           |
| Aperture Range               | f/4.5 – f/32                   |
| Diaphragm                    | Automatic                      |
| Focusing System              | Auto Focus / Manual            |
| Minimum Focusing Distance    | 35 cm / 1.15 ft. /             |
| Maximum Magnification Ratio  | 0.15x                          |
| Area Covered                 | 372 x 276mm / 14.6 x 10.8"     |
| Equivalent 35mm Focal Length | 17mm                           |
| Filter                       | Sheet filter on the rear mount |
| Lens Hood                    | Built-in                       |
| Dimensions                   | 136 x 90mm / 5.35 x 3.54"      |
| Weight                       | 886 g. / 31.01 oz. 1.9 lbs.    |