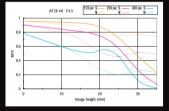

-|
| Angle of View                | 102°                           |
| Aperture Range               | f/4.5 – f/32                   |
| Diaphragm                    | Automatic                      |
| Focusing System              | Auto Focus / Manual            |
| Minimum Focusing Distance    | 35 cm / 1.15 ft. /             |
| Maximum Magnification Ratio  | 0.15x                          |
| Area Covered                 | 372 x 276mm / 14.6 x 10.8"     |
| Equivalent 35mm Focal Length | 17mm                           |
| Filter                       | Sheet filter on the rear mount |
| Lens Hood                    | Built-in                       |
| Dimensions                   | 136 x 90mm / 5.35 x 3.54"      |
| Weight                       | 886 g. / 31.01 oz. 1.9 lbs.    |