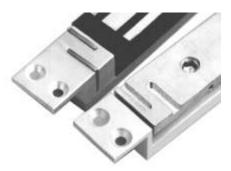

## **Self Aligning Shearlock**

- \* Patented Alignment Feature
- \* Up to 1500Kg Holding
- \* 12/24VDC
- \* No "In-Rush" Current
- \* Monitored Option
- \* High Quality
- \* 5 Year Warranty

Patented self-aligning mechanism