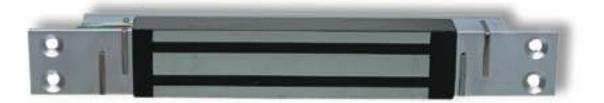

## **Self Aligning Shearlock**

- \* Patented Alignment Feature
- \* Up to 1500Kg Holding
- \* 12/24VDC
- \* No "In-Rush" Current
- \* Monitored Option
- \* High Quality
- \* 5 Year Warranty

Patented self-aligning mechanism

## Specification

| Voltage:                    | 12/24vdc                         |
|-----------------------------|----------------------------------|
| Current: 600m               | A @ 12vdc, 300mA @ 24vdc         |
| Holding Force:              | Up to 1500kg                     |
| <b>Dimensions Magnet:</b>   | 30 x 230 x 28mm (w x l x d)      |
| <b>Dimensions Armature:</b> | 30 x 230 x 28mm (w x l x d)      |
| Finish:                     | Aluminium/Steel                  |
| Monitoring:                 | <b>Reed Contact for "Locked"</b> |