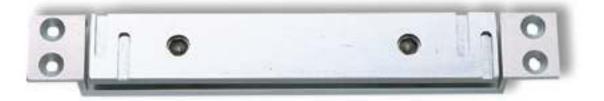

## Specification

| Voltage:                    | 12/24vdc                         |
|-----------------------------|----------------------------------|
| Current: 600m               | A @ 12vdc, 300mA @ 24vdc         |
| Holding Force:              | Up to 1500kg                     |
| <b>Dimensions Magnet:</b>   | 30 x 230 x 28mm (w x l x d)      |
| <b>Dimensions Armature:</b> | 30 x 230 x 28mm (w x l x d)      |
| Finish:                     | Aluminium/Steel                  |
| Monitoring:                 | <b>Reed Contact for "Locked"</b> |

## **Product Code**

CSL-30 CSL-30M ARCH-CSL Shearlock Shearlock - Monitored Surface Housing (2 pieces)