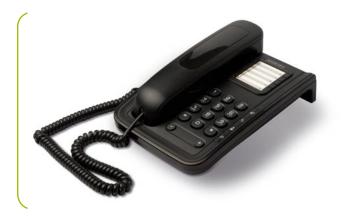

Temporis 200

### **AUDIO**

- 3 level ringing volume
- 4 ringing melodies
- 4 level volume in the earphone

- **QUICK ACCESS KEYS** • Redial
- Pause
- Mute
- Flash

Temporis 250