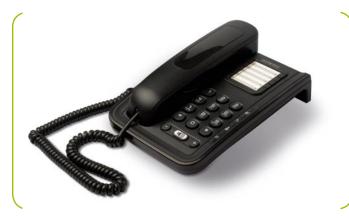

### **AUDIO**

- 3 level ringing volume
- 4 ringing melodies
- 4 level volume in the earphone

- **QUICK ACCESS KEYS** • Redial
- Pause
- Mute
- Flash

Temporis 250